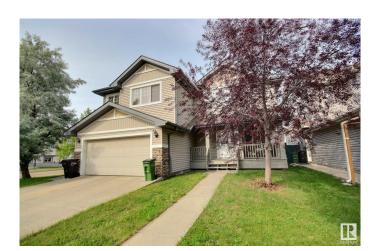

## \$434,900

4 Bedroom, 3.50 Bathroom, 1,510 sqft Single Family on 0.00 Acres

Rutherford (Edmonton), Edmonton, AB

Spacious Half Duplex with Single Attached Garage! This home offers a super functional layout with a big open concept main floor offering island kitchen, big dining nook and living room with GAS burning fireplace, upper features 3 good sized bedrooms, small bonus room, primary with double closets and a full 4 piece ensuite, the lower level is finished with rec room, bedroom and a dreamy full bath with corner jetter tub! Close to popular schools, all shopping and major amenities and minutes to major connecting routes.

## **Amenities**

Amenities Deck

Parking Single Garage Attached

## **Exterior**

Exterior Wood, Vinyl

Exterior Features Back Lane, Landscaped, Playground Nearby, Public Transportation,

Schools, Shopping Nearby

Roof Asphalt Shingles

Construction Wood, Vinyl

Foundation Concrete Perimeter