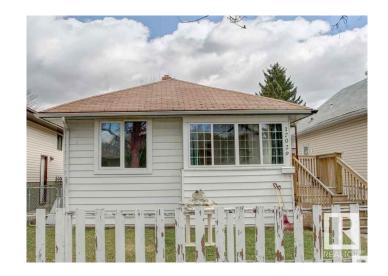

# \$159,000 - 12029 94 Street, Edmonton

MLS® #E4448050

### \$159,000

2 Bedroom, 1.00 Bathroom, 744 sqft Single Family on 0.00 Acres

Alberta Avenue, Edmonton, AB

\*\*INVESTORS ALERT\*\* Well maintained 2 bedroom home in a quiet tree lined street. Many upgraded to this home throughout the years including Shingles, windows, plumbing and electrical. Back lane access and big lot give this property endless opportunity. Numerous new homes going up in the neighbourhood make this a great investment. Currently rented until March 1 2026 for \$1150 makes this property an easy hold while you plan a new build or hang on for long term equity gains as this home is not a tear down but priced based on lot value.

Type Single Family

Sub-Type Detached Single Family

Style Bungalow

Status Active

#### **Exterior**

Exterior Wood, Vinyl

Exterior Features Public Transportation

Roof Vinyl Shingles
Construction Wood, Vinyl

Foundation Concrete Perimeter