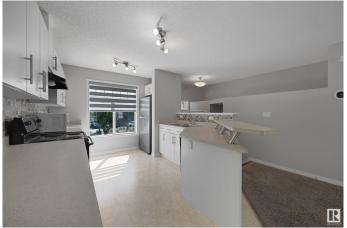

#### \$318,000

2 Bedroom, 2.50 Bathroom, 1,202 sqft Condo / Townhouse on 0.00 Acres

The Hamptons, Edmonton, AB

Located in the Hamptons. This innovative 2 storey home design with 2 Master Bedrooms and 2.5 Baths. This is a total departure from the traditional, designed with contemporary lifestyles and ever-changing family dynamics in mind. The Spacious kitchen offers extra prep space with an oversized eat in island with granite counter tops, upgraded stainless steel appliances, and mosaic tile backsplash. The main floor also features open concept living space, and a powder room, & a private balcony. TWO Master bedroom's with Dual Ensuites features a Walk in closet. The lower level houses a private, Oversized Attached Double Garage, a welcoming foyer with closet space, and Laundry & Storage. 2 minute drive to public & catholic K-9 schools. All services, amenities and shopping close by.

## Interior

Interior Features ensuite bathroom

Appliances Dishwasher-Built-In, Dryer, Hood Fan, Refrigerator, Stove-Electric,

Washer, Window Coverings

Heating Forced Air-1, Natural Gas

Stories 2

Has Basement Yes