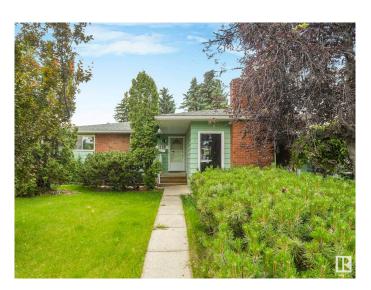

## \$419,000

3 Bedroom, 1.50 Bathroom, 1,377 sqft Single Family on 0.00 Acres

Menisa, Edmonton, AB

Welcome to this 3-bedroom, 2-bathroom bungalow in the sought-after Menisa community of Millwoods. Situated on a generous 616 sqm lot, this home features a bright and functional layout with a sunken living room and a brick-facing gas fireplaceâ€"perfect for cozy evenings. The kitchen and dining areas offer great space for daily living and entertaining. A spacious backyard provides ample room for outdoor enjoyment, gardening, or future development. The partially finished basement adds extra space for recreation or storage. Conveniently located near the Millwoods Transit Centre & LRT Station, Anthony Henday Drive, shopping, schools, parks, and Edmonton International Airport. A great opportunity in a family-friendly neighborhood with excellent access to amenities.