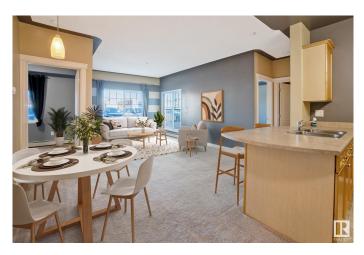

#### \$211,000

2 Bedroom, 2.00 Bathroom, 853 sqft Condo / Townhouse on 0.00 Acres

Glenwood (Edmonton), Edmonton, AB

Spacious 2 Bedroom + Den Condo in Glenwood on the Park – \$211,000 | Underground Parking Welcome to Glenwood on the Park! This well-maintained 2 bedroom + den condo offers exceptional value in a prime west Edmonton locationâ€"just minutes from West Edmonton Mall, public transit, and major roadways including Whitemud Drive and Anthony Henday. Featuring a bright and functional layout, this unit includes a spacious living area, modern kitchen with ample cabinetry, and a private balcony. The den provides great flexibility for a home office or guest room. Enjoy the convenience of in-suite laundry, plenty of storage, and secure underground parking. Perfect for first-time buyers, downsizers, or investorsâ€"don't miss this opportunity to own in a quiet, well-managed building close to all amenities. Quick possession available.

#### **Essential Information**

| MLS® #         | E4445850  |
|----------------|-----------|
| Price          | \$211,000 |
| Bedrooms       | 2         |
| Bathrooms      | 2.00      |
| Full Baths     | 2         |
| Square Footage | 853       |

## **Community Information**

| Address     | 118 16807 100 Avenue |
|-------------|----------------------|
| Area        | Edmonton             |
| Subdivision | Glenwood (Edmonton)  |
| City        | Edmonton             |
| County      | ALBERTA              |
| Province    | AB                   |
| Postal Code | T5P 4Z6              |