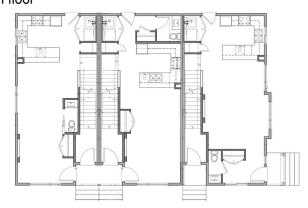

#### \$2,200,000

5 Bedroom, 3.50 Bathroom, 4,284 sqft Single Family on 0.00 Acres

Crestwood, Edmonton, AB

Corner Lot. Total 7 Units townhouse in Crestwood for multi-family Investors - great rental portfolio!! High-end "Crestwood" community. Estimated to complete in August, 2026. The 7 units townhouse has 3 Upper units + 3 basement units + 1 garage suite. Total 17 bedrooms, 16 full baths & 3 half-baths. The Upper unit each has 3 beds, 2.5 baths. The basement unit each has 2 bed and 1 bath. Garage suite has a 2 beds & 1 bath. The property is projected to generate approximately \$156,600 in annual gross rent and cap rate of 4.75%. Fully finished and equipped with all appliances and landscaping. Photos are 3D rendering for illustration purpose only. The Project is qualified for CMHC MLI Select program.

Main floor

Year Built 2025

Single Family Type

Sub-Type Tri-Plex Style 2 Storey Status Active