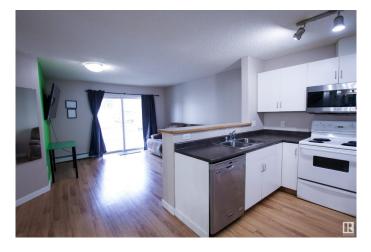

### \$125,000

1 Bedroom, 1.00 Bathroom, 541 sqft Condo / Townhouse on 0.00 Acres

Casselman, Edmonton, AB

Fantastic opportunity for first time buyers or investor! This amazing 1 bedroom condo has an open concept layout which is perfect for entertaining. The Master Bedroom is a good size with 2 closets for all your storage needs! There is IN-SUITE Laundry, full 4 piece bathroom and laminate flooring. Large balcony which is great for BBQ in the upcoming season or just enjoy the sitting space. Perfect location close to the Northeast Community Health Center, the police station, schools, movies, shopping, Anthony Henday & Manning Drive!