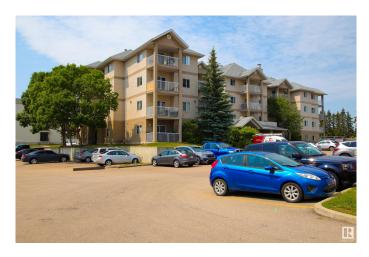

# \$125,000 - 104 14708 50 Street, Edmonton

MLS® #E4444884

### \$125,000

1 Bedroom, 1.00 Bathroom, 541 sqft Condo / Townhouse on 0.00 Acres

Casselman, Edmonton, AB

Fantastic opportunity for first time buyers or investor! This amazing 1 bedroom condo has an open concept layout which is perfect for entertaining. The Master Bedroom is a good size with 2 closets for all your storage needs! There is IN-SUITE Laundry, full 4 piece bathroom and laminate flooring. Large balcony which is great for BBQ in the upcoming season or just enjoy the sitting space. Perfect location close to the Northeast Community Health Center, the police station, schools, movies, shopping, Anthony Henday & Manning Drive!

## **Community Information**

| Address<br>Area<br>Subdivision<br>City<br>County<br>Province<br>Postal Code | 104 14708 50 Street<br>Edmonton<br>Casselman<br>Edmonton<br>ALBERTA<br>AB<br>T5A 5G9         |  |
|-----------------------------------------------------------------------------|----------------------------------------------------------------------------------------------|--|
|                                                                             | 10A 000                                                                                      |  |
| Amenities                                                                   |                                                                                              |  |
| Amenities                                                                   | See Remarks                                                                                  |  |
| Parking                                                                     | Stall                                                                                        |  |
| Interior                                                                    |                                                                                              |  |
| Appliances                                                                  | Dishwasher-Built-In, Dryer, Hood Fan, Refrigerator, Stove-Electric, Washer, Window Coverings |  |
| Heating                                                                     | Hot Water, Natural Gas                                                                       |  |
| # of Stories                                                                | 4                                                                                            |  |
| Stories                                                                     | 4                                                                                            |  |
| Has Basement                                                                | Yes                                                                                          |  |
| Basement                                                                    | None, No Basement                                                                            |  |
| Exterior                                                                    |                                                                                              |  |
| Exterior                                                                    | Wood, Stucco                                                                                 |  |
| Exterior Features                                                           | Playground Nearby, Public Transportation, Schools, Shopping Nearby, See Remarks              |  |
| - /                                                                         |                                                                                              |  |