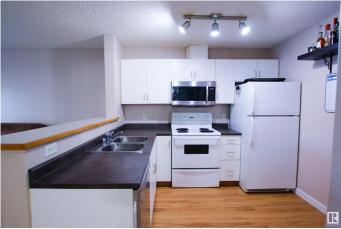

### \$125,000

1 Bedroom, 1.00 Bathroom, 541 sqft Condo / Townhouse on 0.00 Acres

Casselman, Edmonton, AB

Fantastic opportunity for first time buyers or investor! This amazing 1 bedroom condo has an open concept layout which is perfect for entertaining. The Master Bedroom is a good size with 2 closets for all your storage needs! There is IN-SUITE Laundry, full 4 piece bathroom and laminate flooring. Large balcony which is great for BBQ in the upcoming season or just enjoy the sitting space. Perfect location close to the Northeast Community Health Center, the police station, schools, movies, shopping, Anthony Henday & Manning Drive!