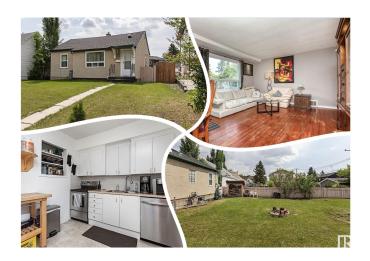

### \$440,000

5 Bedroom, 2.00 Bathroom, 753 sqft Single Family on 0.00 Acres

Parkallen (Edmonton), Edmonton, AB

Park Allen Bungalow! Close to University of Alberta & Whyte Avenue, public TRANSIT & more! WALK to all that is CONVENIENT! The main floor features a MODERN motif w/ some classic CHARM. Real HARDWOOD floors accent the gray walls, cook in the WHITE, SOUTH facing kitchen w/ UPGRADED appliances; it looks onto the SIZEABLE rear yard. Relax at days end in the REFURBISHED 4 piece main bathroom, it has WOOD TRIMMED walls, & ceiling w/ upgraded, TILED tub surround, NEWER vanity & commode. 2 bedrooms, separated by the hallway (great for PRIVACY) complete the main floor. Base-Mint! 3 additional bedrooms are found, perfect for ROOM MATES: the 3 piece bathroom is refurbished w/ similar design ques from the upstairs restroom. UPGRADES include 100 amp service, a sump pump system, UPGRADED windows, shingles, & high efficiency furnace. Loads of PARKING too! Want a RENTAL, room mate opportunity, AIRBNB & access to one of the BEST neighborhoods in the City? This property offers all of it, see it you'll LOVE this place!

## **Essential Information**

MLS® # E4444472 Price \$440,000

| Bedrooms       | 5                                                                                                |
|----------------|--------------------------------------------------------------------------------------------------|
| Bathrooms      | 2.00                                                                                             |
| Full Baths     | 2                                                                                                |
| Square Footage | 753                                                                                              |
| Acres          | 0.00                                                                                             |
| Year Built     | 1949                                                                                             |
| Туре           | Single Family                                                                                    |
| Sub-Type       | Detached Single Family                                                                           |
| Style          | Bungalow                                                                                         |
| Status         | Active                                                                                           |
| Community Info | rmation                                                                                          |
| Address        | 10971 72 Avenue                                                                                  |
| Area           | Edmonton                                                                                         |
| Subdivision    | Parkallen (Edmonton)                                                                             |
| City           | Edmonton                                                                                         |
| County         | ALBERTA                                                                                          |
| Province       | AB                                                                                               |
| Postal Code    | T6G 0B1                                                                                          |
| Amenities      |                                                                                                  |
| Amenities      | Fire Pit, Parking-Extra, R.V. Storage                                                            |
| Parking        | Stall                                                                                            |
| Interior       |                                                                                                  |
| Appliances     | Dishwasher-Built-In, Dryer, Freezer, Stove-Electric, Washer, Window Coverings, Refrigerators-Two |
| Heating        | Forced Air-1, Natural Gas                                                                        |
| Stories        | 2                                                                                                |
| Has Basement   | Yes                                                                                              |
| Basement       | Full, Finished                                                                                   |
| Exterior       |                                                                                                  |