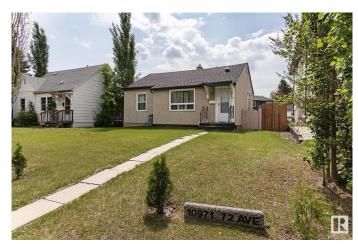

### \$440,000

5 Bedroom, 2.00 Bathroom, 753 sqft Single Family on 0.00 Acres

Parkallen (Edmonton), Edmonton, AB

Park Allen Bungalow! Close to University of Alberta & Whyte Avenue, public TRANSIT & more! WALK to all that is CONVENIENT! The main floor features a MODERN motif w/ some classic CHARM. Real HARDWOOD floors accent the gray walls, cook in the WHITE, SOUTH facing kitchen w/ UPGRADED appliances; it looks onto the SIZEABLE rear yard. Relax at days end in the REFURBISHED 4 piece main bathroom, it has WOOD TRIMMED walls, & ceiling w/ upgraded, TILED tub surround, NEWER vanity & commode. 2 bedrooms, separated by the hallway (great for PRIVACY) complete the main floor. Base-Mint! 3 additional bedrooms are found, perfect for ROOM MATES: the 3 piece bathroom is refurbished w/ similar design ques from the upstairs restroom. UPGRADES include 100 amp service, a sump pump system, UPGRADED windows, shingles, & high efficiency furnace. Loads of PARKING too! Want a RENTAL, room mate opportunity, AIRBNB & access to one of the BEST neighborhoods in the City? This property offers all of it, see it you'll LOVE this place!

## **Essential Information**

MLS® # E4444472 Price \$440,000

| Bedrooms       | 5                                                                                                |
|----------------|--------------------------------------------------------------------------------------------------|
| Bathrooms      | 2.00                                                                                             |
| Full Baths     | 2                                                                                                |
| Square Footage | 753                                                                                              |
| Acres          | 0.00                                                                                             |
| Year Built     | 1949                                                                                             |
| Туре           | Single Family                                                                                    |
| Sub-Type       | Detached Single Family                                                                           |
| Style          | Bungalow                                                                                         |
| Status         | Active                                                                                           |
| Community Info | rmation                                                                                          |
| Address        | 10971 72 Avenue                                                                                  |
| Area           | Edmonton                                                                                         |
| Subdivision    | Parkallen (Edmonton)                                                                             |
| City           | Edmonton                                                                                         |
| County         | ALBERTA                                                                                          |
| Province       | AB                                                                                               |
| Postal Code    | T6G 0B1                                                                                          |
| Amenities      |                                                                                                  |
| Amenities      | Fire Pit, Parking-Extra, R.V. Storage                                                            |
| Parking        | Stall                                                                                            |
| Interior       |                                                                                                  |
| Appliances     | Dishwasher-Built-In, Dryer, Freezer, Stove-Electric, Washer, Window Coverings, Refrigerators-Two |
| Heating        | Forced Air-1, Natural Gas                                                                        |
| Stories        | 2                                                                                                |
| Has Basement   | Yes                                                                                              |
| Basement       | Full, Finished                                                                                   |
| Exterior       |                                                                                                  |