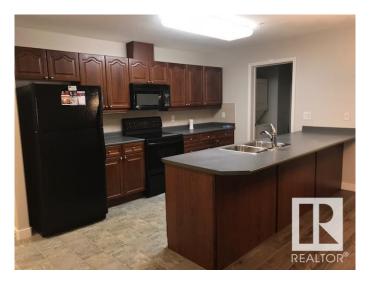

### \$214,900

2 Bedroom, 2.00 Bathroom, 1,004 sqft Condo / Townhouse on 0.00 Acres

Canon Ridge, Edmonton, AB

Backing Onto Ravine, this Newly Renovated 2 Bedroom, 2 Bathroom Condo is located in a well run +18 Complex, small pets with board approval. New Laminate, New Paint, and ready for its new owner. This property comes with 5 appliances, insuite Laundry. Also, 1 titled underground heated parking stall for the cold winters & lots of Visitor Parking. The Ravines at Hermitage also has Genie Pad for communication with Management and Board. Garbage Shoot on Each Floor. There is a amenities room for your enjoyment. Which has a BBQ on the patio along with a pool table, shuffleboard, TV, and Library for your enjoyment. (Great for family Parties). Don't wait on this one!!! This is a Great Complex to Live in!!!!

### Interior

Interior Features ensuite bathroom

Appliances Dishwasher-Built-In, Fan-Ceiling, Microwave Hood Fan, Refrigerator,

Stacked Washer/Dryer, Stove-Electric, Window Coverings

Heating Hot Water, Natural Gas