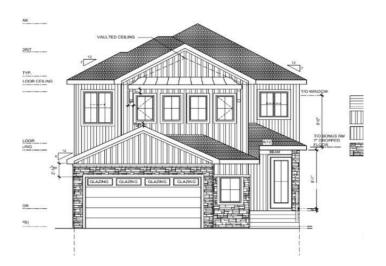

# \$709.000

4 Bedroom, 3.00 Bathroom, 2,281 sqft Single Family on 0.00 Acres

Woodbend, Leduc, AB

Double Garage Detached Home located in a peaceful community while being conveniently close to all amenities. Main floor with Open to above Living area with fireplace & stunning feature wall. Main floor bedroom with closet and full bath. BEAUTIFUL extended kitchen with Centre island. Spice Kitchen with lot of cabinets. Dining nook with access to backyard . Oak staircase leads to spacious bonus room. Huge Primary bedroom with 5pc fully custom ensuite & W/I closet. Two more bedrooms with common bathroom. Laundry on 2nd floor with sink. Unfinished basement waiting for your personal finishes.

Type Single Family

Sub-Type Detached Single Family

2025

Style 2 Storey

Status Active