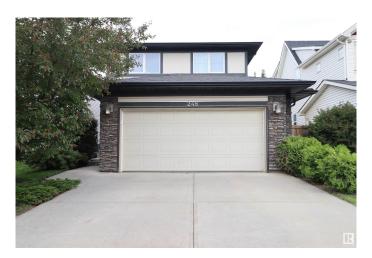

# \$529,000 - 248 Secord Drive, Edmonton

MLS® #E4444087

## \$529,000

5 Bedroom, 3.50 Bathroom, 1,619 sqft Single Family on 0.00 Acres

Secord, Edmonton, AB

Immediate possession available! This fully finished and air-conditioned 5 bedroom former showhome is ready for new owners. A well appointed kitchen opens up to the formal dining room and great room with brand new hardwood, a gas fireplace, and access to the huge rear deck and mature yard. All three bedrooms upstairs have walk in closets including the primary complete with a 5 piece ensuite. Two more bedrooms, a family room, full bath, and wet bar round out the professionally finshed basement. Very well maintained one owner home with a large backyard, plenty of on and off street parking, and a finished garage. Opportunity Knocks!