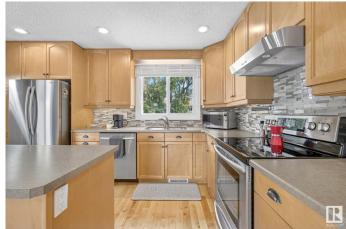

# \$425,000

3 Bedroom, 2.00 Bathroom, 947 sqft Single Family on 0.00 Acres

Minchau, Edmonton, AB

This beautiful bi-level home offers a bright and inviting atmosphere with large upgraded windows. The kitchen features stainless steel appliances, real wood cabinetry, recessed lighting, and a layout that's easy to enjoy just off of the living and dining areas. The home is finished with engineered hardwood and newer carpet throughout. Step outside to a huge backyard, fully fenced with a new fence and a spacious composite deck, which is great for entertaining. A great family home!

#### Interior

Appliances Dishwasher-Built-In, Dryer, Refrigerator, Stove-Electric, Washer

Heating Forced Air-1, Natural Gas

Stories 2

Has Basement Yes

Basement Full, Finished