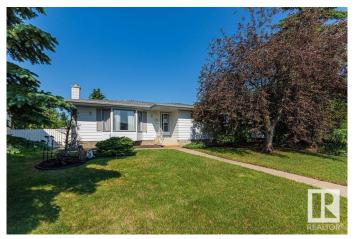

# \$449,000

4 Bedroom, 2.50 Bathroom, 1,218 sqft Single Family on 0.00 Acres

Kildare, Edmonton, AB

Well kept bungalow with a fully finished basement in Kildare community, Larger west facing backyard (649 sq.m) on a quiet street. Very clean home, good floor plan and presentation. Stone fireplace in living room & ensuite bath in large master bedroom. Upgraded, bright main bathroom. Wonderful large country kitchen with new Quartz countertops and lots of cupboard space. The basement is modern and the development is top quality. Close to Schools and Shopping!