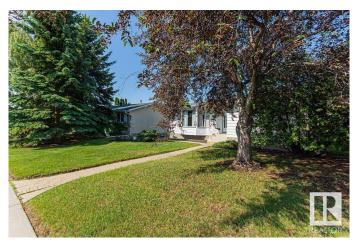

# \$449,000

4 Bedroom, 2.50 Bathroom, 1,218 sqft Single Family on 0.00 Acres

Kildare, Edmonton, AB

Well kept bungalow with a fully finished basement in Kildare community, Larger west facing backyard (649 sq.m) on a quiet street. Very clean home, good floor plan and presentation. Stone fireplace in living room & ensuite bath in large master bedroom. Upgraded, bright main bathroom. Wonderful large country kitchen with new Quartz countertops and lots of cupboard space. The basement is modern and the development is top quality. Close to Schools and Shopping!