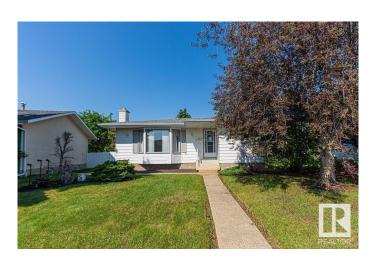

# \$449,000

4 Bedroom, 2.50 Bathroom, 1,218 sqft Single Family on 0.00 Acres

Kildare, Edmonton, AB

Well kept bungalow with a fully finished basement in Kildare community, Larger west facing backyard (649 sq.m) on a quiet street. Very clean home, good floor plan and presentation. Stone fireplace in living room & ensuite bath in large master bedroom. Upgraded, bright main bathroom. Wonderful large country kitchen with new Quartz countertops and lots of cupboard space. The basement is modern and the development is top quality. Close to Schools and Shopping!