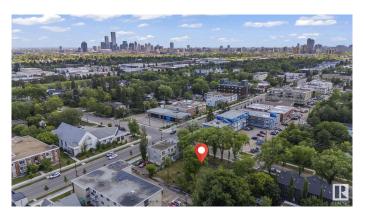

## \$249,000

0 Bedroom, 0.00 Bathroom, Single Family on 0.00 Acres

Inglewood (Edmonton), Edmonton, AB

An exceptional piece of land in the heart of Inglewood with demolition and site cleanup already complete - this 29.1' x 95' lot is ready for your vision. Zoned RA8, the property is ideally suited for residential or multi-family development. Set in a dynamic, thriving neighbourhood, this lot offers both convenience and strong growth potential