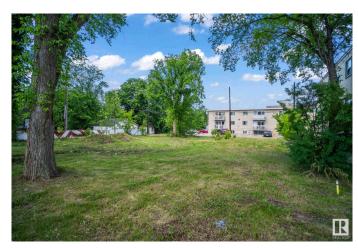

## \$249,000

0 Bedroom, 0.00 Bathroom, Single Family on 0.00 Acres

Inglewood (Edmonton), Edmonton, AB

An exceptional piece of land in the heart of Inglewood with demolition and site cleanup already complete - this 29.1' x 95' lot is ready for your vision. Zoned RA8, the property is ideally suited for residential or multi-family development. Set in a dynamic, thriving neighbourhood, this lot offers both convenience and strong growth potential