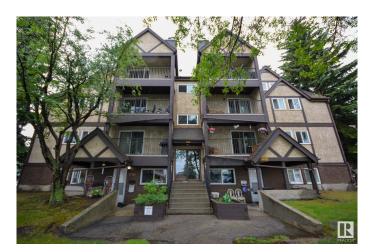

# \$154,900 - 6032 Tudor Glen, St. Albert

MLS® #E4442830

# \$154,900

2 Bedroom, 1.00 Bathroom, 810 sqft Condo / Townhouse on 0.00 Acres

Grandin, St. Albert, AB

Updated 2 bedroom, 1 bath condo on the 3rd floor with insuite laundry and laminate floors, the bright white kitchen is next to the dining room. This east-facing unit features a wood-burning fireplace and a balcony off the large livivng room for enjoying the morning sun. The spacious primary suite with large closet is located next to the 4 piece bath. A great investment property or first home, in a prime location close to shopping, public transportation, and an easy commute to Edmonton.

# **Community Information**

Address 6032 Tudor Glen

Area St. Albert
Subdivision Grandin
City St. Albert

Province AB

Postal Code T8N 3V4

#### **Exterior**

Exterior Wood, Stucco

Exterior Features Flat Site, Golf Nearby, Playground Nearby, Shopping Nearby

Roof Asphalt Shingles

Construction Wood, Stucco

Foundation Concrete Perimeter