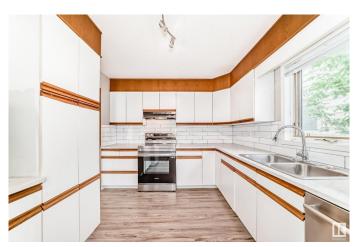

## Interior

Interior Features ensuite bathroom

Appliances Dishwasher-Built-In, Garage Control, Garage Opener, Hood Fan,

Storage Shed, Window Coverings, Dryer-Two, Refrigerators-Two,

Stoves-Two, Washers-Two