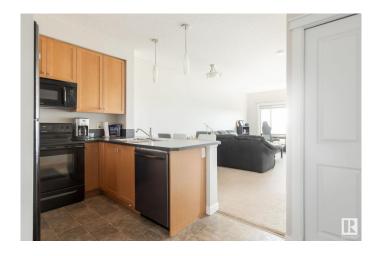

### \$159,900

1 Bedroom, 1.00 Bathroom, 589 sqft Condo / Townhouse on 0.00 Acres

Windermere, Edmonton, AB

Fantastic find in the Windermere community! This affordable, top-floor condo has a great location and a beautiful view! The low condo fee includes: Heat, water, and access to a fitness facility. This condo features a 9' ceiling and is tidy and clean. Enjoy the south-facing balcony, which floods the unit with sunlight. Enjoy the convenience of in-suite laundry, underground parking, and an assigned storage unit.

### Interior

Interior Features ensuite bathroom

Appliances Dishwasher-Built-In, Microwave Hood Fan, Refrigerator, Stacked

Washer/Dryer, Stove-Electric

Heating Baseboard, See Remarks