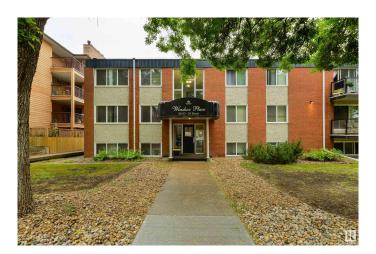

# \$84,900 - 204 10415 93 Street, Edmonton

MLS® #E4442628

#### \$84,900

2 Bedroom, 1.00 Bathroom, 722 sqft Condo / Townhouse on 0.00 Acres

Boyle Street, Edmonton, AB

Close to Jasper Ave, Rogers Place and the river valley, this location is unbeatable! This turn key condo has been recently updated with fresh paint and is ready for it's new owner! This home features a galley kitchen with modern cabinets and a dedicated dining area. The living room is large with plenty of room and many potential layout options for your furniture. Enjoy a spacious master bedroom and second bedroom, ideal for roommates, young families or a home office space. The 4 pc bath completes this space. Enjoy BBQing and your morning coffee from your East facing balcony. This unit comes with one stall and has plenty of street parking available. This location is ideal for young professionals who want to enjoy some of the city's best restaurants, events and recreation.

# **Community Information**

Address 204 10415 93 Street

Area Edmonton
Subdivision Boyle Street
City Edmonton
County ALBERTA

Province AB

Postal Code T5H 1X5