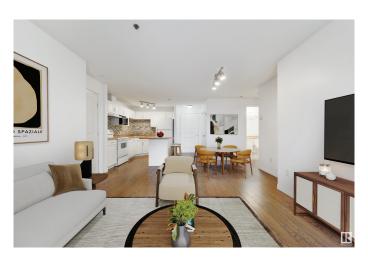

### \$179,900

2 Bedroom, 2.00 Bathroom, 830 sqft Condo / Townhouse on 0.00 Acres

Wild Rose, Edmonton, AB

This bright, freshly painted, 2 bedroom condo is sure to impress! The open concept layout offers the ideal space for hosting. Cook in your spacious kitchen or relax in the large living room which connects to the balcony. The sizable master bedroom flows seamlessly to a walk-through closet and a FULL 4 piece ensuite. On the opposite side of the unit, which is perfect for privacy, you'll find a second bedroom with close proximity to the main 4 piece bathroom. Other bonuses you'll find here are in-suite laundry, an in-suite storage room, assigned parking and a social room. With close access to the Henday and all amenities, you won't want to miss this beautiful home!