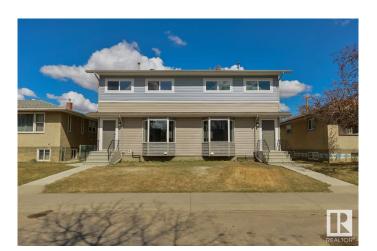

#### \$489,800

4 Bedroom, 2.50 Bathroom, 1,095 sqft Condo / Townhouse on 0.00 Acres

Idylwylde, Edmonton, AB

INVESTOR ALERT. FULLY RENOVATED Duplex with LEGAL BSMT suite in IDYLWYLDE. Remarkable location near Bonnie Doon mall and future LRT. Great curb appeal with updated vinyl exterior, gutters and roof. Main floor features a generous size living room with large bay window, a half bath and laundry room. In the kitchen you will find a large island with Quartz CTPs and SS appliances. Upstairs has 3 well-appointed bedrooms and a updated 3-piece bathroom. The two units are separated by a CINDER BLOCK concrete party wall for superior SOUND PROOFING. Notably most the mechanical was redone with all new plumbing, new furnaces and new HWT's. Legal basement suite has a separate entrance with kitchen, full bath, laundry and bedroom. Single detached garage with driveway and parking pad for extra cars. Other side also available.