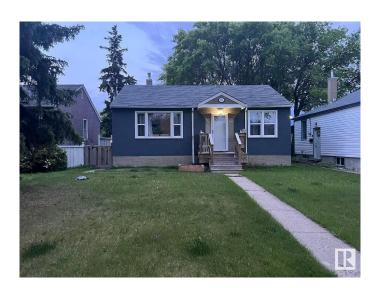

# \$439,000

2 Bedroom, 1.00 Bathroom, 809 sqft Single Family on 0.00 Acres

King Edward Park, Edmonton, AB

Investors Alert! BUY AND HOLD! BUY AND **BUILD! KING EDWARD PARK** OPPORTUNITY TO RENT WHILE YOU PLAN YOUR INVESTING HOME! Just down the road from the BONNIE DOON LRT that is only 11 MIN WALKING distance. This little bungalow offers upgraded R50 insulation, newer front porch, electric fireplace, shingles are 17 years old, Furnace (2008), all but one of the windows is newer. Newer pressure treated fences around the entire backyard. Parking tent for one car in the back and plenty of free street parking. More than enough space to put up a garage. Steps to public transportation. Beautiful location on a beautiful tree-lined street! Lot size is 42 X 130.