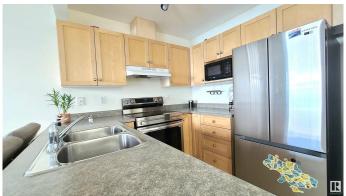

# \$264,900

2 Bedroom, 2.00 Bathroom, 959 sqft Condo / Townhouse on 0.00 Acres

Klarvatten, Edmonton, AB

Affordable starter home for 1st time home Buyers or Investors! Well maintained 2 storey townhouse with LOW condo fee in the family oriented community of Klarvatten. Features large 2 Bedrooms, 2 Bathrooms, bright and spacious Living room & single attached garage. Living room offers large windows, cozy gas fireplace and hardwood floor. Open concept kitchen with maple wood cabinets and S/S appliances. The sliding back doors open to a private patio area perfect for BBQ with friends & family. Upper level comes with large Bedroom, 4pc Bathroom & Primary Bedroom with walk in closet and a 3pc en-suite. Visitor parking just steps away. Close to schools, parks, walking trails and playgrounds!