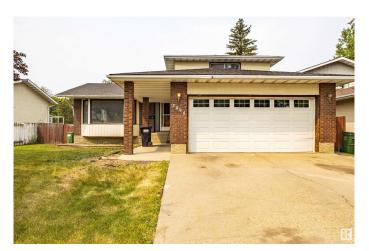

## \$574,999

4 Bedroom, 3.00 Bathroom, 1,741 sqft Single Family on 0.00 Acres

Satoo, Edmonton, AB

Spacious & Renovated 5-Bedroom Detached Home. Welcome to this beautifully renovated Detached Single Family home offering a versatile layout. Featuring 5 bedrooms and 3 full bathrooms, this home is perfect for large families or those seeking extra space. On the main floor, enjoy a bright and welcoming living room, a cozy family room, and a modern kitchen with a breakfast nook â€" perfect for entertaining. A convenient main-floor bedroom and full bath complete this level. Upstairs, the primary bedroom boasts a private ensuite, while two additional bedrooms share a full bath. The full basement is ready to turn into your ideal space. Enjoy large windows throughout, new appliances, and a generous yard for outdoor living.

#### **Exterior**

Exterior Wood, Stucco, Vinyl

Exterior Features Landscaped, Playground Nearby, Public Transportation

Roof Asphalt Shingles

Construction Wood, Stucco, Vinyl

Foundation Concrete Perimeter