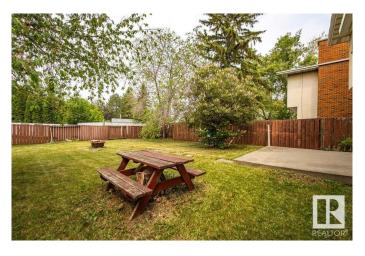

## \$574,999

4 Bedroom, 3.00 Bathroom, 1,741 sqft Single Family on 0.00 Acres

Satoo, Edmonton, AB

Spacious & Renovated 5-Bedroom Detached Home. Welcome to this beautifully renovated Detached Single Family home offering a versatile layout. Featuring 5 bedrooms and 3 full bathrooms, this home is perfect for large families or those seeking extra space. On the main floor, enjoy a bright and welcoming living room, a cozy family room, and a modern kitchen with a breakfast nook â€" perfect for entertaining. A convenient main-floor bedroom and full bath complete this level. Upstairs, the primary bedroom boasts a private ensuite, while two additional bedrooms share a full bath. The full basement is ready to turn into your ideal space. Enjoy large windows throughout, new appliances, and a generous yard for outdoor living.

#### **Exterior**

Exterior Wood, Stucco, Vinyl

Exterior Features Landscaped, Playground Nearby, Public Transportation

Roof Asphalt Shingles

Construction Wood, Stucco, Vinyl

Foundation Concrete Perimeter