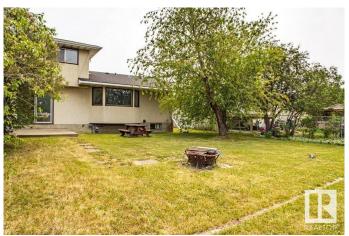

## \$574,999

4 Bedroom, 3.00 Bathroom, 1,741 sqft Single Family on 0.00 Acres

Satoo, Edmonton, AB

Spacious & Renovated 5-Bedroom Detached Home. Welcome to this beautifully renovated Detached Single Family home offering a versatile layout. Featuring 5 bedrooms and 3 full bathrooms, this home is perfect for large families or those seeking extra space. On the main floor, enjoy a bright and welcoming living room, a cozy family room, and a modern kitchen with a breakfast nook â€" perfect for entertaining. A convenient main-floor bedroom and full bath complete this level. Upstairs, the primary bedroom boasts a private ensuite, while two additional bedrooms share a full bath. The full basement is ready to turn into your ideal space. Enjoy large windows throughout, new appliances, and a generous yard for outdoor living.

#### **Exterior**

Exterior Wood, Stucco, Vinyl

Exterior Features Landscaped, Playground Nearby, Public Transportation

Roof Asphalt Shingles

Construction Wood, Stucco, Vinyl

Foundation Concrete Perimeter