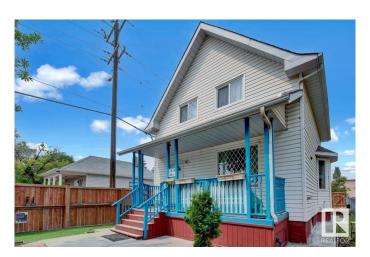

# \$429,000 - 11010 106 Avenue, Edmonton

MLS® #E4442007

### \$429.000

3 Bedroom, 2.00 Bathroom, 1,279 sqft Single Family on 0.00 Acres

Queen Mary Park, Edmonton, AB

Rare Opportunity just minutes to the New Brewery District, Ice District and Edmonton's growing Core. The best of both worlds in this charming, updated 2 storey Victorian home. Most of the windows are updated as well as New shingles & siding in the past year. New furnace and hot water tank. Potential is endless with business and zoning opportunities this home is in ideal location with walking distance to MacEwan University, LRT and transit. This would make a great investment property and the opportunities are endless with this location. The home is in great condition and has had all the major exterior and mechanical components replaced recently. A lovely family home or great rental.