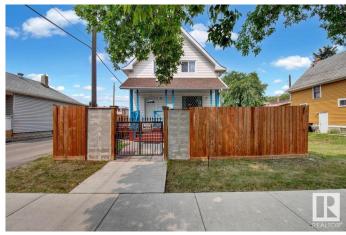

# \$429,000 - 11010 106 Avenue, Edmonton

MLS® #E4442007

### \$429.000

3 Bedroom, 2.00 Bathroom, 1,279 sqft Single Family on 0.00 Acres

Queen Mary Park, Edmonton, AB

Rare Opportunity just minutes to the New Brewery District, Ice District and Edmonton's growing Core. The best of both worlds in this charming, updated 2 storey Victorian home. Most of the windows are updated as well as New shingles & siding in the past year. New furnace and hot water tank. Potential is endless with business and zoning opportunities this home is in ideal location with walking distance to MacEwan University, LRT and transit. This would make a great investment property and the opportunities are endless with this location. The home is in great condition and has had all the major exterior and mechanical components replaced recently. A lovely family home or great rental.