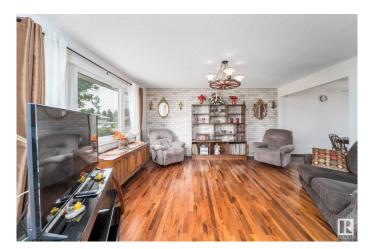

#### \$424,000

4 Bedroom, 2.00 Bathroom, 965 sqft Single Family on 0.00 Acres

Evansdale, Edmonton, AB

Welcome to this Charming well cared for Original - Owner Bungalow in the Evansdale neighborhood! Enter to the spacious living room with Beautiful HARDWOOD FLOORS, Large eat in kitchen with PATIO DOORS to deck. Home has 2 Bedrooms on main floor. Originally had 3 bedrooms up, 2 bedrooms converted to a LARGE PRIMARY BEDROOM! Can easily be put back to 3 bedrooms. Main Floor has 4pce updated bathroom. Downstairs is a large finished Rec Room with built in bar area, partly finished 4th bedroom. Laundry with LOTS OF STORAGE SPACE! NEW FURNANCE, HOT WATER TANK! UPDATED VINYLE WINDOWS! NEWER ROOF! Large PRIVATE backyard with GARDEN SPACE, Flowers. Deck to enjoy your coffee outside in the morning sun! Detached Double Garage with back land access! Close to Shopping, Transit, and Schools!