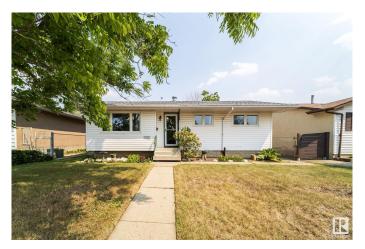

#### \$424,000

4 Bedroom, 2.00 Bathroom, 965 sqft Single Family on 0.00 Acres

Evansdale, Edmonton, AB

Welcome to this Charming well cared for Original - Owner Bungalow in the Evansdale neighborhood! Enter to the spacious living room with Beautiful HARDWOOD FLOORS, Large eat in kitchen with PATIO DOORS to deck. Home has 2 Bedrooms on main floor. Originally had 3 bedrooms up, 2 bedrooms converted to a LARGE PRIMARY BEDROOM! Can easily be put back to 3 bedrooms. Main Floor has 4pce updated bathroom. Downstairs is a large finished Rec Room with built in bar area, partly finished 4th bedroom. Laundry with LOTS OF STORAGE SPACE! NEW FURNANCE, HOT WATER TANK! UPDATED VINYLE WINDOWS! NEWER ROOF! Large PRIVATE backyard with GARDEN SPACE, Flowers. Deck to enjoy your coffee outside in the morning sun! Detached Double Garage with back land access! Close to Shopping, Transit, and Schools!