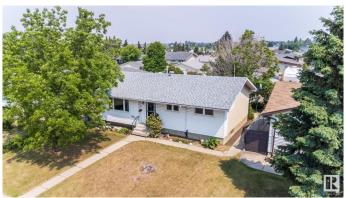

#### \$424,000

4 Bedroom, 2.00 Bathroom, 965 sqft Single Family on 0.00 Acres

Evansdale, Edmonton, AB

Welcome to this Charming well cared for Original - Owner Bungalow in the Evansdale neighborhood! Enter to the spacious living room with Beautiful HARDWOOD FLOORS, Large eat in kitchen with PATIO DOORS to deck. Home has 2 Bedrooms on main floor. Originally had 3 bedrooms up, 2 bedrooms converted to a LARGE PRIMARY BEDROOM! Can easily be put back to 3 bedrooms. Main Floor has 4pce updated bathroom. Downstairs is a large finished Rec Room with built in bar area, partly finished 4th bedroom. Laundry with LOTS OF STORAGE SPACE! NEW FURNANCE, HOT WATER TANK! UPDATED VINYLE WINDOWS! NEWER ROOF! Large PRIVATE backyard with GARDEN SPACE, Flowers. Deck to enjoy your coffee outside in the morning sun! Detached Double Garage with back land access! Close to Shopping, Transit, and Schools!