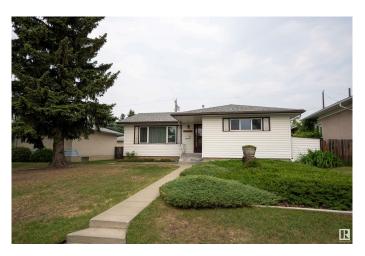

# \$400,000 - 5928 142 Avenue, Edmonton

MLS® #E4441946

#### \$400.000

3 Bedroom, 2.00 Bathroom, 1,188 sqft Single Family on 0.00 Acres

York, Edmonton, AB

IMMEDIATE POSSESSION AVAILABLE! Well-maintained by its original owner, this solid York home offers 2 bedrooms up & 1 down. Enjoy a family-friendly location w/nearby schools including York School & Steele Heights Junior High, plus easy access to Londonderry Mall, Manning Town Centre, parks, & bike trails. Over the years, several key upgrades have been completed to include: windows, shingles, furnace, hot water tank, garage door, siding, & sidewalks. While the interior awaits your personal touch, the home's structure & major systems are in great shape. A 23' x 19' detached double garage and large rear parking pad add valuable space. Move in and make it your own!

#### **Exterior**

Exterior Wood, Vinyl

Exterior Features Back Lane, Fenced, Schools, Shopping Nearby, See Remarks

Roof Asphalt Shingles

Construction Wood, Vinyl

Foundation Concrete Perimeter