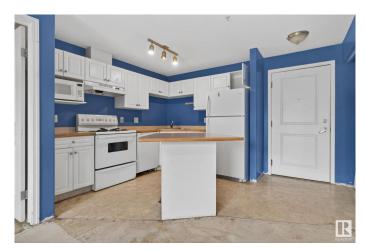

## \$165,900

2 Bedroom, 2.00 Bathroom, 728 sqft Condo / Townhouse on 0.00 Acres

Westmount, Edmonton, AB

This 2 bedrooms, 2 bathrooms condo presents a FANTASTIC OPPORTUNITY for those looking to RENOVATE and CAPITALIZE on the vibrant WESTMOUNT market. With its PRIME LOCATION and thoughtful renovation could significantly enhance its value and appeal. Walking access to Restaurants, Shopping, Groceries, Parks, Downtown, The Ice and Brewery Districts. Close to all amenities, public transportation, NAIT, Grant McEwan and so much more!

### Interior

Interior Features ensuite bathroom

Appliances See Remarks

Heating Hot Water, Natural Gas