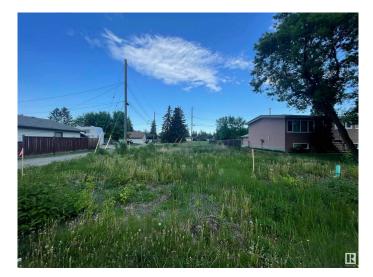

#### \$259,700

0 Bedroom, 0.00 Bathroom, Single Family on 0.00 Acres

Mayfield, Edmonton, AB

Lot size (25x120) Build your dream home in the heart of Mayfield. This is a rare opportunity to design your custom home or infill project in one of Edmonton's most established and family-friendly neighborhoods. Situated on a 3,117 sq ft flat, ready-to-build lot, this RS-zoned (Small Scale Residential) property is ideal for a single-family home. Located directly across from Patrick J. Ryan Park, the lot offers a serene, green setting while still being just minutes from essential amenities. Enjoy the benefits of living in Mayfield, including access to schools, public transit, and shopping. This property presents a fantastic investment opportunity for homeowners or builders looking to create something special in a welcoming, mature community. Don't miss out â€" bring your vision to life.