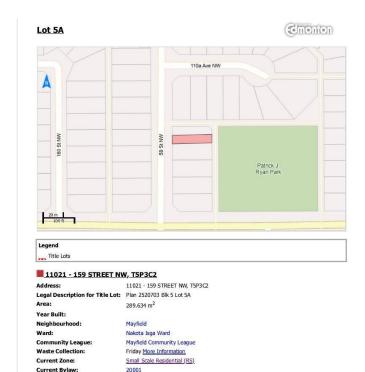

#### \$259,700

0 Bedroom, 0.00 Bathroom, Single Family on 0.00 Acres

Mayfield, Edmonton, AB

Lot size (25x120) Build your dream home in the heart of Mayfield. This is a rare opportunity to design your custom home or infill project in one of Edmonton's most established and family-friendly neighborhoods. Situated on a 3,117 sq ft flat, ready-to-build lot, this RS-zoned (Small Scale Residential) property is ideal for a single-family home. Located directly across from Patrick J. Ryan Park, the lot offers a serene, green setting while still being just minutes from essential amenities. Enjoy the benefits of living in Mayfield, including access to schools, public transit, and shopping. This property presents a fantastic investment opportunity for homeowners or builders looking to create something special in a welcoming, mature community. Don't miss out â€" bring your vision to life.

### **Community Information**

| Address     | 11021 159 Street |
|-------------|------------------|
| Area        | Edmonton         |
| Subdivision | Mayfield         |
| City        | Edmonton         |
| County      | ALBERTA          |
| Province    | AB               |
| Postal Code | T5P 3C2          |