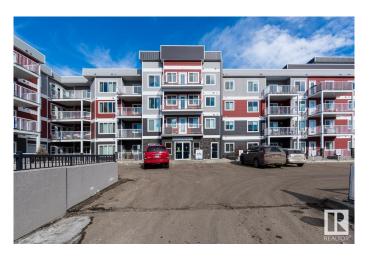

#### \$179,990

1 Bedroom, 1.00 Bathroom, 700 sqft Condo / Townhouse on 0.00 Acres

Rutherford (Edmonton), Edmonton, AB

Mint condition! This 3rd floor one bedroom one den unit at Crossroads of Rutherford offers modern open concept. South facing living room, bedroom and balcony. Large windows, cool in summer and warm in winter. SS appliances in the kitchen, huge counter with breakfast nook. very good size master bedroom with spacious closet. Separate den for office use or second bedroom choice. 4-pc bath included. In room Laundry. Titled Heated underground parking stall. Safe and well managed complex. Walking distance to good school as well as lots of amenities. Easy access to Henday, Highway 2.

## **Community Information**

Address 321 1820 Rutherford Road

Area Edmonton

Subdivision Rutherford (Edmonton)

City Edmonton
County ALBERTA

Province AB

Postal Code T6W 2K6

**Amenities** 

# of Stories 4
Stories 1

Has Basement Yes

Basement None, No Basement

**Exterior** 

Exterior Wood, Vinyl

Exterior Features Landscaped, Playground Nearby, Public Transportation, Schools,

**Shopping Nearby** 

Roof EPDM Membrane