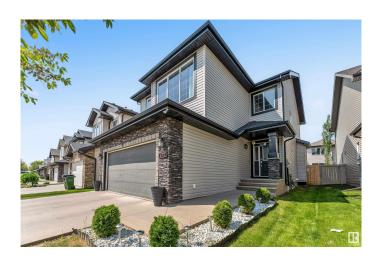

#### \$599,000

3 Bedroom, 2.50 Bathroom, 1,949 sqft Single Family on 0.00 Acres

Summerside, Edmonton, AB

Summerside Located single family home 2 Story house features Double Garage, HUGE DOUBLE DECK, CENTRAL AC, COFFERED CEILING, No HOA fees, No Condo fees & No Zero Lot line. East Facing huge lot is fully landscaped. The main floor features 9 foot ceilings with lots of sunlight, modern kitchen with pantry and quartz countertops throughout the house, stainless steel appliances and kitchen cabinets to ceiling. The main level also features oversized windows for plenty of sunlight, hardwood flooring throughout and a gas tile surround fireplace. Upstairs you will find an oversize master bedroom with huge ensuite which includes stand up shower, stand alone tub, and dual sinks. Two spacious bedrooms, full bath and bonus room complete the upper level. Outside you will find a huge deck /w gas line for bbq and plenty of grass for play. Unfinished basement has a potential for side entrance. This home is fully air conditioned and close to public transportation, schools, parks, shopping and franchise restaurants.

#### **Essential Information**

| MLS® # | E4441216  |
|--------|-----------|
| Price  | \$599,000 |

| Bedrooms       | 3                      |
|----------------|------------------------|
| Bathrooms      | 2.50                   |
| Full Baths     | 2                      |
| Half Baths     | 1                      |
| Square Footage | 1,949                  |
| Acres          | 0.00                   |
| Year Built     | 2012                   |
| Туре           | Single Family          |
| Sub-Type       | Detached Single Family |
| Style          | 2 Storey               |
| Status         | Active                 |

# Exterior

| Exterior          | Wood, Stone, Vinyl                                            |  |  |
|-------------------|---------------------------------------------------------------|--|--|
| Exterior Features | Airport Nearby, Fenced, Landscaped, Playground Nearby, Public |  |  |
|                   | Transportation, Schools, Shopping Nearby, Vegetable Garden    |  |  |
| Roof              | Asphalt Shingles                                              |  |  |