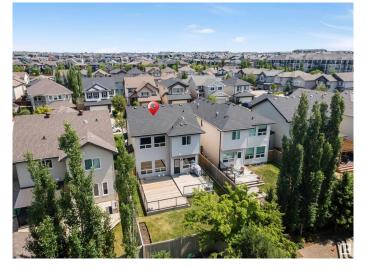

#### \$599,000

3 Bedroom, 2.50 Bathroom, 1,949 sqft Single Family on 0.00 Acres

Summerside, Edmonton, AB

Summerside Located single family home 2 Story house features Double Garage, HUGE DOUBLE DECK, CENTRAL AC, COFFERED CEILING, No HOA fees, No Condo fees & No Zero Lot line. East Facing huge lot is fully landscaped. The main floor features 9 foot ceilings with lots of sunlight, modern kitchen with pantry and quartz countertops throughout the house, stainless steel appliances and kitchen cabinets to ceiling. The main level also features oversized windows for plenty of sunlight, hardwood flooring throughout and a gas tile surround fireplace. Upstairs you will find an oversize master bedroom with huge ensuite which includes stand up shower, stand alone tub, and dual sinks. Two spacious bedrooms, full bath and bonus room complete the upper level. Outside you will find a huge deck /w gas line for bbq and plenty of grass for play. Unfinished basement has a potential for side entrance. This home is fully air conditioned and close to public transportation, schools, parks, shopping and franchise restaurants.

# **Community Information**

| Address     | 1944 68 Street |
|-------------|----------------|
| Area        | Edmonton       |
| Subdivision | Summerside     |
| City        | Edmonton       |
| County      | ALBERTA        |
| Province    | AB             |
| Postal Code | T6X 0M2        |