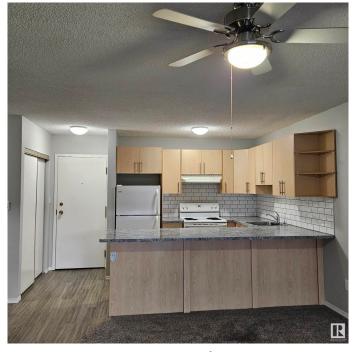

#### \$124,500

1 Bedroom, 1.00 Bathroom, 644 sqft Condo / Townhouse on 0.00 Acres

Pollard Meadows, Edmonton, AB

BRIGHT TOP FLOOR UNIT! This gorgeous one-bedroom, one-bathroom suite is ideally located in Millwoods Terrace. Completely renovated a few years ago, this unit received new counters, cabinets, doors & flooring. This unit has a huge open kitchen & peninsula connected to the living room. The suite also has a spacious screen-enclosed balcony & a large in-suite storage room. The building has an elevator & laundry facilities are located on the same floor. Easy access to the Anthony Henday. Close to all amenities: public library, rec centre, shopping, transit, schools, hospitals & parks - don't miss out on this great opportunity!

#### Interior

Appliances Dishwasher-Built-In, Fan-Ceiling, Hood Fan, Refrigerator, Stove-Electric,

Window Coverings

Heating Hot Water, Natural Gas