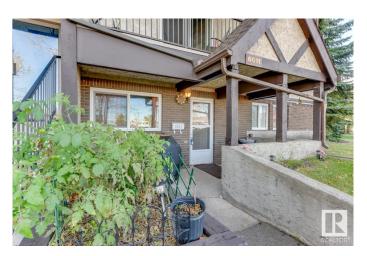

#### \$154,900

2 Bedroom, 1.00 Bathroom, 804 sqft Condo / Townhouse on 0.00 Acres

Grandin, St. Albert, AB

Renovated 2 bedroom, 1 bathroom condo! This is a great starter/investment. There is direct access from the sidewalk so easy to carry groceries in from the car! There is laminate flooring throughout the living, dining and bedrooms. The kitchen also has newer cabinets, countertops and flooring as well. Both bedrooms are very spacious and bathroom has had recent renovations as well. Huge storage closet for all seasonal activities as well! Comes with 1 outside parking stall but there is underground parking available as well. Very well maintained condo complex. Across the street are restaurants and shopping galore! Public transportation is just a few steps away. Come see this condo today!

#### **Exterior**

Exterior Wood, Stucco

Exterior Features Flat Site, Golf Nearby, Landscaped, Low Maintenance Landscape,

Public Transportation, Schools, Shopping Nearby

Roof Asphalt Shingles

Construction Wood, Stucco