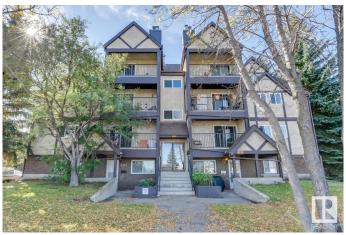

#### \$154,900

2 Bedroom, 1.00 Bathroom, 804 sqft Condo / Townhouse on 0.00 Acres

Grandin, St. Albert, AB

Renovated 2 bedroom, 1 bathroom condo! This is a great starter/investment. There is direct access from the sidewalk so easy to carry groceries in from the car! There is laminate flooring throughout the living, dining and bedrooms. The kitchen also has newer cabinets, countertops and flooring as well. Both bedrooms are very spacious and bathroom has had recent renovations as well. Huge storage closet for all seasonal activities as well! Comes with 1 outside parking stall but there is underground parking available as well. Very well maintained condo complex. Across the street are restaurants and shopping galore! Public transportation is just a few steps away. Come see this condo today!

Sub-Type Lowrise Apartment

Style Single Level Apartment

Status Active

#### **Exterior**

Exterior Wood, Stucco

Exterior Features Flat Site, Golf Nearby, Landscaped, Low Maintenance Landscape,

Public Transportation, Schools, Shopping Nearby

Roof Asphalt Shingles

Construction Wood, Stucco