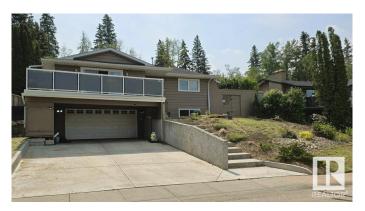

## \$614,900

4 Bedroom, 2.00 Bathroom, 1,693 sqft Single Family on 0.00 Acres

Mills Haven, Sherwood Park, AB

Welcome to this almost 1,700 sq ft hillside bungalow in Mill Havenâ€"where 1970s cool meets modern flair! Backing directly onto Broadmoor Golf Course, this home is built for both relaxing and entertaining. A massive front walkout patio, tiered backyard, and open-concept design offer tons of social space. Inside, over \$40,000 in recent upgrades add major value with fresh flooring, updated lighting, new windows, and crisp paint throughout. You'II love the blend of retro character and sleek finishes! This is more than a homeâ€"it's a vibe.

Type Single Family

Sub-Type Detached Single Family

Style Hillside Bungalow

Status Active

# **Exterior**

Exterior Wood, Vinyl

Exterior Features Backs Onto Park/Trees, Fenced, Golf Nearby, Schools, Shopping

Nearby

Roof Asphalt Shingles

Construction Wood, Vinyl

Foundation Concrete Perimeter