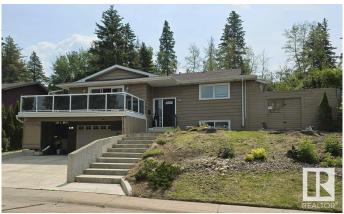

## \$614,900

4 Bedroom, 2.00 Bathroom, 1,693 sqft Single Family on 0.00 Acres

Mills Haven, Sherwood Park, AB

Welcome to this almost 1,700 sq ft hillside bungalow in Mill Havenâ€"where 1970s cool meets modern flair! Backing directly onto Broadmoor Golf Course, this home is built for both relaxing and entertaining. A massive front walkout patio, tiered backyard, and open-concept design offer tons of social space. Inside, over \$40,000 in recent upgrades add major value with fresh flooring, updated lighting, new windows, and crisp paint throughout. You'II love the blend of retro character and sleek finishes! This is more than a homeâ€"it's a vibe.

Type Single Family

Sub-Type Detached Single Family

Style Hillside Bungalow

Status Active

# **Exterior**

Exterior Wood, Vinyl

Exterior Features Backs Onto Park/Trees, Fenced, Golf Nearby, Schools, Shopping

Nearby

Roof Asphalt Shingles

Construction Wood, Vinyl

Foundation Concrete Perimeter