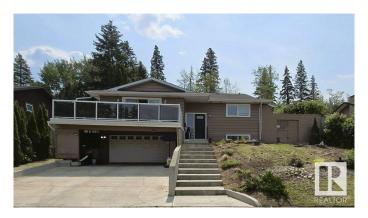

## \$614,900

4 Bedroom, 2.00 Bathroom, 1,693 sqft Single Family on 0.00 Acres

Mills Haven, Sherwood Park, AB

Welcome to this almost 1,700 sq ft hillside bungalow in Mill Havenâ€"where 1970s cool meets modern flair! Backing directly onto Broadmoor Golf Course, this home is built for both relaxing and entertaining. A massive front walkout patio, tiered backyard, and open-concept design offer tons of social space. Inside, over \$40,000 in recent upgrades add major value with fresh flooring, updated lighting, new windows, and crisp paint throughout. You'II love the blend of retro character and sleek finishes! This is more than a homeâ€"it's a vibe.

Type Single Family

Sub-Type Detached Single Family

Style Hillside Bungalow

Status Active

# **Exterior**

Exterior Wood, Vinyl

Exterior Features Backs Onto Park/Trees, Fenced, Golf Nearby, Schools, Shopping

Nearby

Roof Asphalt Shingles

Construction Wood, Vinyl

Foundation Concrete Perimeter