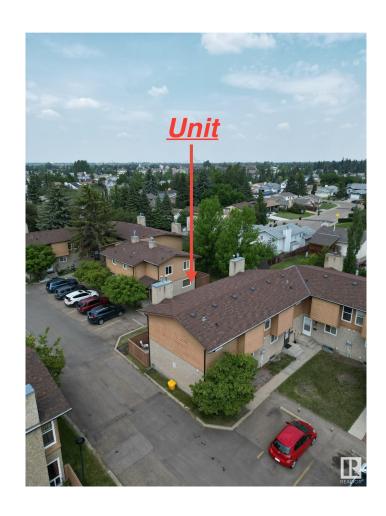

## \$234,990

3 Bedroom, 1.50 Bathroom, 1,128 sqft Condo / Townhouse on 0.00 Acres

Daly Grove, Edmonton, AB

Welcome to Tamarack Park! This bright and spacious corner unit is ideally located in the family-friendly community of Daly Grove, just minutes from shopping, schools, and easy access to the Anthony Henday Drive. Whether you're a first-time home buyer, growing family, or savvy investor, this property offers a fantastic opportunity. Enjoy the convenience of low condo fees, a private back patio and yard, and a functional layout featuring 3 bedrooms, 1.5 bathrooms, and ample natural light. Don't miss your chance to own in a well-managed complex that's perfect for comfortable living and long-term value.

## **Community Information**

Address 27 3812 20 Avenue

Area Edmonton
Subdivision Daly Grove
City Edmonton
County ALBERTA

Province AB

Postal Code T6L 4B2

**Amenities** 

Amenities No Animal Home, No Smokin

Parking Stall