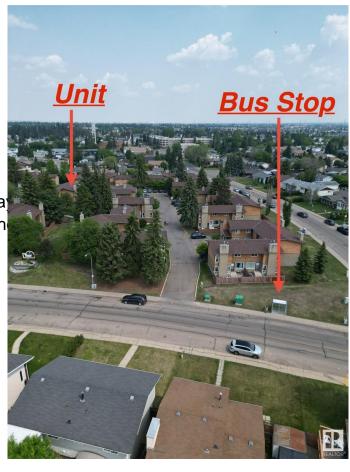

## \$234,990

3 Bedroom, 1.50 Bathroom, 1,128 sqft Condo / Townhouse on 0.00 Acres

Daly Grove, Edmonton, AB

Welcome to Tamarack Park! This bright and spacious corner unit is ideally located in the family-friendly community of Daly Grove, just minutes from shopping, schools, and easy access to the Anthony Henday Drive. Whether you're a first-time home buyer, growing family, or savvy investor, this property offers a fantastic opportunity. Enjoy the convenience of low condo fees, a private back patio and yard, and a functional layout featuring 3 bedrooms, 1.5 bathrooms, and ample natural light. Don't miss your chance to own in a well-managed complex that's perfect for comfortable living and long-term value.

## **Community Information**

Address 27 3812 20 Avenue

Area Edmonton
Subdivision Daly Grove
City Edmonton
County ALBERTA

Province AB

Postal Code T6L 4B2

**Amenities** 

Amenities No Animal Home, No Smokin

Parking Stall