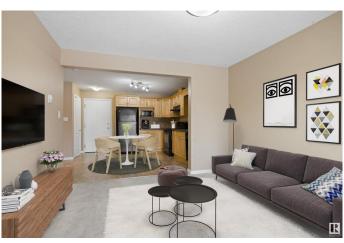

### QUICK POSSESSION AVAILABLE!

Investment opportunity or perfect for students searching in the mature neighbourhood of Westwood!! well maintained and ready to go. Great unit with an open layout, nice sized bedroom and lots of cabinet space. Perfect low rise complex for University / college students or investors looking for an easy to rent condo! This single level 1 bedroom apartment includes a assigned outdoor stall and within walking distance to NAIT, Kingsway Mall and steps to the LRT line. Clean and well taken care of, with in suite laundry and a nice size balcony. Location is ideal with quick access to downtown and Yellowhead trail.

# Interior

Appliances Dishwasher-Built-In, Refrigerator, Stacked Washer/Dryer, Stove-Electric

Heating Baseboard, Natural Gas