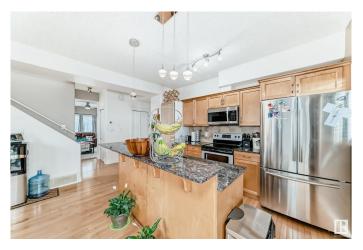

#### \$288,750

4 Bedroom, 3.00 Bathroom, 1,379 sqft Condo / Townhouse on 0.00 Acres

Cumberland, Edmonton, AB

Incredible value in Edmonton! This 1,900+ sq ft end-unit townhouse features 4 bedrooms, 3 full baths, and a double attached garageâ€"perfect for families or investors. Located in Carlton Pointe, just 10 minutes to St. Albert and a short drive to Downtown Edmonton, with easy access to 127 St and Anthony Henday. Inside, enjoy hardwood floors, granite kitchen counters, tile, and a cozy fireplace. Upstairs offers 3 spacious bedrooms, including a large primary suite with walk-in closet and ensuite. The fully finished basement adds a 4th bedroom, full bath, and extra living space. Relax on your oversized deck, with added storage in the garage. Well-maintained, upgraded, and move-in readyâ€"this one won't last!

### Interior

Interior Features ensuite bathroom

Appliances Dishwasher-Built-In, Dryer, Refrigerator, Stove-Electric, Washer

Heating Forced Air-1, Natural Gas

Stories 3

Has Basement Yes

Basement Full, Finished