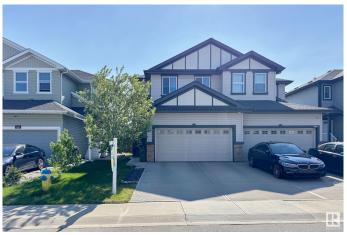

# \$479,999 - 1221 27 Street, Edmonton

MLS® #E4440409

## \$479.999

3 Bedroom, 2.50 Bathroom, 1,590 sqft Single Family on 0.00 Acres

Laurel, Edmonton, AB

Welcome to this spacious and well-kept 3-bedroom, 2.5-bath half-duplex, located in a quiet, family-friendly neighborhood. This home offers a bright, open-concept main floor with a functional layout, ideal for both everyday living and entertaining. Upstairs features a generous primary suite with ensuite bath, plus two additional bedrooms and a full bathroom,and family room. Side entrance to full unfinished basement provides excellent potential for future development, extra storage, or a home gym. Enjoy the convenience of a great location close to schools, parks, and amenitiesâ€"an ideal opportunity for first-time buyers, families, or investors!

#### **Essential Information**

MLS® # E4440409 Price \$479,999

Bedrooms 3 Bathrooms 2.50

Full Baths 2 Half Baths 1

Square Footage 1,590

Acres 0.00 Year Built 2018

\_\_\_\_\_

Type Single Family

Sub-Type Half Duplex
Style 2 Storey
Status Active