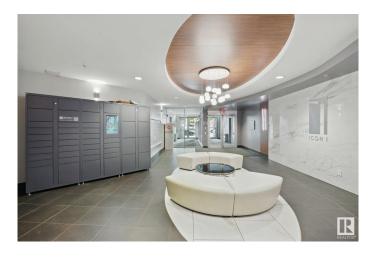

M STALL) Perched on the 27th floor, this spacious 1089 sq ft condo offers breathtaking views of Rogers Place and West Edmonton. Featuring one of the largest floor plans in the building, this clean and bright unit boasts a white kitchen with stainless steel appliances, wood floors throughout with neutral finishings, an open concept living space, and a generous primary suite with ensuite. Enjoy sunsets from your expansive windows and the unbeatable convenience of a tandem parking stall for two vehicles. Priced to sellâ€"this is the best value in the building! Don't miss your chance to own a sky-high gem in the heart of downtown.



#### **Essential Information**

MLS® # E4440107 Price \$319,900

Bedrooms 2

Bathrooms 2.00

Full Baths 2

Square Footage 1,089

Acres 0.00

Year Built 2006







Type Condo / Townhouse Sub-Type Apartment High Rise

Style Single Level Apartment

Status Active

# **Community Information**

Address 2701 10136 104 Street

Area Edmonton

Subdivision Downtown (Edmonton)

City Edmonton
County ALBERTA

Province AB

Postal Code T5J 0B5

### **Amenities**

Amenities See Remarks

Parking Heated, Parkade, Underground

#### Interior

Interior Features ensuite bathroom

Appliances Dishwasher-Built-In, Dryer, Microwave Hood Fan, Refrigerator,

Stove-Electric, Washer

Heating Baseboard, Hot Water, Natural Gas

# of Stories 30 Stories 1

Has Basement Yes

Basement None, No Basement

### **Exterior**

Exterior Concrete, Brick

Exterior Features See Remarks

Roof Concrete Tiles

Construction Concrete, Brick

Foundation Concrete Perimeter

## **Additional Informatio