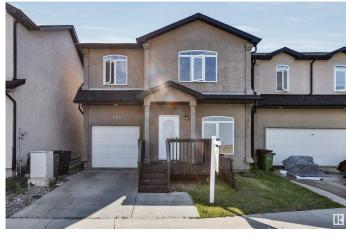

# \$339,900 - 5110 146 Avenue, Edmonton

MLS® #E4440064

### \$339,900

3 Bedroom, 2.50 Bathroom, 1,378 sqft Condo / Townhouse on 0.00 Acres

Casselman, Edmonton, AB

The DETACHED 2 Story free standing townhome complete with an Attached Garage. It's in a Great location, close to shopping, LRT Station, bus stop, hospital and other amenities. The open concept main floor has Gleaming Hardwood floors in Living room and Dining room area that's open into to kitchen, which features dark maple cabinets, solid ceramic flooring and New black appliances. There's a main floor half bath beside attached garage entrance. Upstairs there are 3 large sized bedrooms, the Master bedroom having a 4 piece en-suite bathroom and a Large walk-in closet. The homes shows great. Good price for this home with an Attached garage.