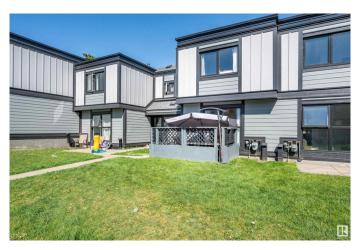

# \$167,500

3 Bedroom, 1.50 Bathroom, 1,110 sqft Condo / Townhouse on 0.00 Acres

Rundle Heights, Edmonton, AB

This updated 3-bedroom, 1.5-bath townhouse in Rundle Heights is move-in ready with a fresh coat of paint throughout, new subfloors and flooring in the bathrooms, new trim on the main floor, and a modern kitchen backsplash with a cozy breakfast nook. The home includes all major appliances: refrigerator, oven, microwave, dishwasher, washer, and dryer. It also features newer doors and windows(2024), a building envelope update(2024), and the shingles replaced eight years ago. The basement is unfinished, perfect for storage, hobbies, workout space or any future plans. There's also plenty of storage with basement shelves and added closet shelving. Terrific neighbours, and conveniently located close to parks, trails, schools, and shopping.