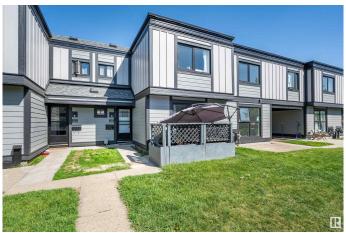

# \$167,500

3 Bedroom, 1.50 Bathroom, 1,110 sqft Condo / Townhouse on 0.00 Acres

Rundle Heights, Edmonton, AB

This updated 3-bedroom, 1.5-bath townhouse in Rundle Heights is move-in ready with a fresh coat of paint throughout, new subfloors and flooring in the bathrooms, new trim on the main floor, and a modern kitchen backsplash with a cozy breakfast nook. The home includes all major appliances: refrigerator, oven, microwave, dishwasher, washer, and dryer. It also features newer doors and windows(2024), a building envelope update(2024), and the shingles replaced eight years ago. The basement is unfinished, perfect for storage, hobbies, workout space or any future plans. There's also plenty of storage with basement shelves and added closet shelving. Terrific neighbours, and conveniently located close to parks, trails, schools, and shopping.