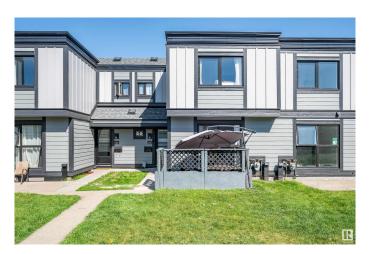

# \$167,500

3 Bedroom, 1.50 Bathroom, 1,110 sqft Condo / Townhouse on 0.00 Acres

Rundle Heights, Edmonton, AB

This updated 3-bedroom, 1.5-bath townhouse in Rundle Heights is move-in ready with a fresh coat of paint throughout, new subfloors and flooring in the bathrooms, new trim on the main floor, and a modern kitchen backsplash with a cozy breakfast nook. The home includes all major appliances: refrigerator, oven, microwave, dishwasher, washer, and dryer. It also features newer doors and windows(2024), a building envelope update(2024), and the shingles replaced eight years ago. The basement is unfinished, perfect for storage, hobbies, workout space or any future plans. There's also plenty of storage with basement shelves and added closet shelving. Terrific neighbours, and conveniently located close to parks, trails, schools, and shopping.