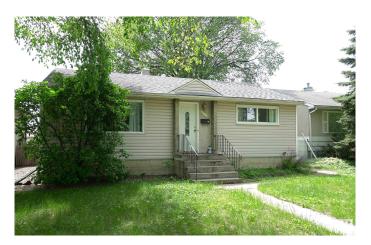

# \$445,000 - 9639 64 Avenue, Edmonton

MLS® #E4439907

### \$445.000

3 Bedroom, 2.00 Bathroom, 945 sqft Single Family on 0.00 Acres

Hazeldean, Edmonton, AB

INVESTOR!! FIRST TIME HOME BUYER!! Don't miss out on this fantastic opportunity. Location, Location, Location!!! Nestled in the desirable neighborhood of Hazeldean you can't go wrong. With two bedrooms above grade, full bath, large eat in kitchen and living room there is plenty of room for everyone. Basement is fully finished and set up as an in-law suite. Located on a beautiful tree lined street with Ideal transportation routes and close to just about everything! Large South facing backyard with oversized single garage. Welcome Home.

Type Single Family

Sub-Type Detached Single Family

Style Bungalow

Status Active

# **Exterior**

Exterior Wood, Stucco, Vinyl

Exterior Features Back Lane, Fenced, Flat Site, Landscaped, Low Maintenance

Landscape, Playground Nearby, Public Transportation, Schools,

**Shopping Nearby** 

Roof Asphalt Shingles