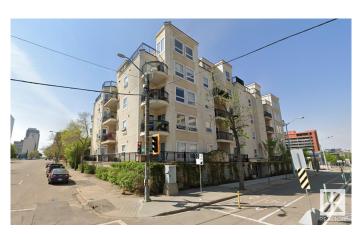

# \$208,000 - 203 10707 102 Avenue, Edmonton

MLS® #E4439848

#### \$208,000

2 Bedroom, 1.00 Bathroom, 738 sqft Condo / Townhouse on 0.00 Acres

Downtown (Edmonton), Edmonton, AB

Live in heart of downtown in this super modern 2 bdrm condo in The Monaco! Steps to Macewan University,new Irt station and the new arena and Jasper Ave. Features include a modern maple kitchen overlooking dining and living rooms with cozy fireplace. Nice size balcony for BBQ'S. Master bdrm with modern décor and walk in closet. Cozy 2nd bdrm. Modern 4 pce bath with deep tub, stacked laundry and front closet complete unit. Floors are quality neutral wood laminate and ceramic tile. Additional features include air conditioning and an underground parking stall. Unique complex with open air common hallways!