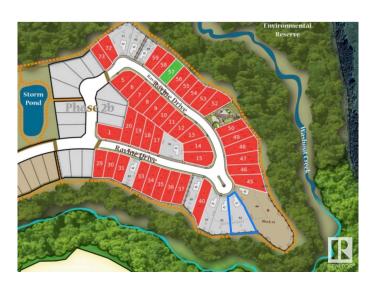

### \$290,000

0 Bedroom, 0.00 Bathroom, Single Family on 0.00 Acres

Devon, Devon, AB

Discover your dream oasis at Ravines of Devon! This remarkable 1358m2 lot boasts a coveted south-backing orientation, offering breathtaking views of the serene ravine and winding walking trails. Nestled in the heart of Devon, enjoy the convenience of nearby amenities, picturesque river valley paths, and biking trails. With seamless access to HWY 60, just a short 15-minute drive to EIA and 17 minutes to west Edmonton, this location offers the perfect blend of tranquility and accessibility. Don't miss the opportunity to build your ideal home in this idyllic setting!

## **Community Information**

Address 156 Ravine Drive

Area Devon
Subdivision Devon
City Devon

County ALBERTA

Province AB

Postal Code T9G 0M2