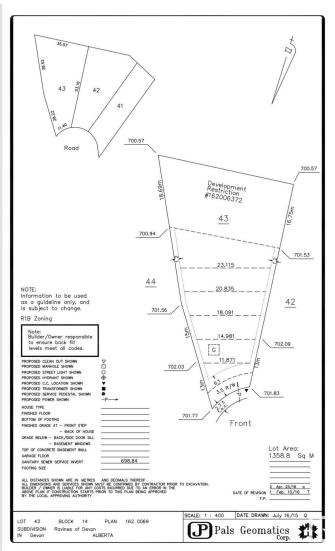

### \$290,000

0 Bedroom, 0.00 Bathroom, Single Family on 0.00 Acres

Devon, Devon, AB

Discover your dream oasis at Ravines of Devon! This remarkable 1358m2 lot boasts a coveted south-backing orientation, offering breathtaking views of the serene ravine and winding walking trails. Nestled in the heart of Devon, enjoy the convenience of nearby amenities, picturesque river valley paths, and biking trails. With seamless access to HWY 60, just a short 15-minute drive to EIA and 17 minutes to west Edmonton, this location offers the perfect blend of tranquility and accessibility. Don't miss the opportunity to build your ideal home in this idyllic setting!

## **Community Information**

Address 156 Ravine Drive

Area Devon
Subdivision Devon
City Devon

County ALBERTA

Province AB

Postal Code T9G 0M2