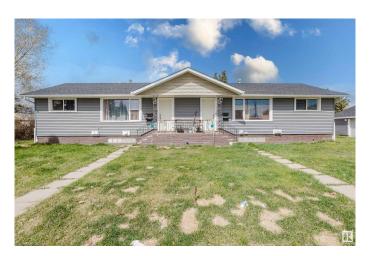

# \$699,900 - 8808/10 128 Avenue, Edmonton

MLS® #E4439757

#### \$699,900

8 Bedroom, 4.00 Bathroom, 1,465 sqft Single Family on 0.00 Acres

Killarney, Edmonton, AB

Sitting on a 50x150 corner lot, this fully tenanted legal 4-plex in Killarney is a prime investment opportunity with turn-key income and long-term equity growth. With over 2700 sq ft of livable space, recent updates, stable rental demand, and a split double garage, it offers strong cash flow and future potential. The utility rooms are separate from the basement units, greatly simplifying property management. Positioned near 82 St, 97 St, Yellowhead Trail, and 128 Ave, tenants enjoy easy access to major routes, schools, and transit. Each unit is leased with consistent rental income, and investors can optimize expenses and increase rents over time. Future development potential for a 10-unit build adds even more value to this centrally located property. Whether you're building your portfolio or planning for redevelopment, this one stands out.