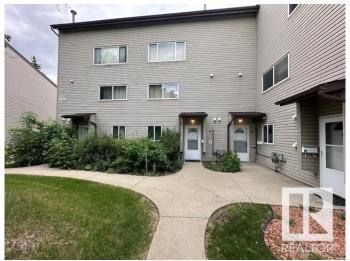

### \$249,900

2 Bedroom, 1.50 Bathroom, 1,023 sqft Condo / Townhouse on 0.00 Acres

West Meadowlark Park, Edmonton, AB

FANTASTIC OPPORTUNITY! Perfect for the first time buyers, young families, or savvy investors - this beautifully renovated and upgraded townhouse is ideally located just minutes from West Edmonton Mall, Misericordia Hospital, top rated schools, parks, shopping, and public transportation. Townhouse has a Very nice newly fenced backyard . Enjoy modern updates, a convenient layout, and an unbeatable location in one of the Edmonton's most desirable west-end neighbourhoods. Very low condo fees in this well established Condo Corporation, with a good Reserve found and all major work done ( new roofs, fences, windows, doors, siding/stucco).

#### **Exterior**

Exterior Wood, Vinyl

Exterior Features Fenced, Fruit Trees/Shrubs, Golf Nearby, Landscaped, Park/Reserve,

Picnic Area, Playground Nearby, Public Swimming Pool, Public

Transportation, Schools, Shopping Nearby