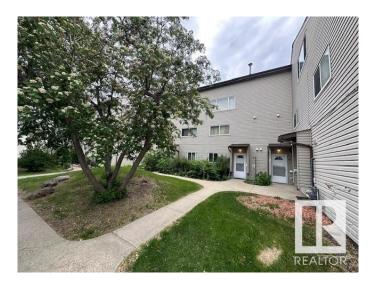

### \$249,900

2 Bedroom, 1.50 Bathroom, 1,023 sqft Condo / Townhouse on 0.00 Acres

West Meadowlark Park, Edmonton, AB

FANTASTIC OPPORTUNITY! Perfect for the first time buyers, young families, or savvy investors - this beautifully renovated and upgraded townhouse is ideally located just minutes from West Edmonton Mall, Misericordia Hospital, top rated schools, parks, shopping, and public transportation. Townhouse has a Very nice newly fenced backyard . Enjoy modern updates, a convenient layout, and an unbeatable location in one of the Edmonton's most desirable west-end neighbourhoods. Very low condo fees in this well established Condo Corporation, with a good Reserve found and all major work done ( new roofs, fences, windows, doors, siding/stucco).

#### **Exterior**

Exterior Wood, Vinyl

Exterior Features Fenced, Fruit Trees/Shrubs, Golf Nearby, Landscaped, Park/Reserve,

Picnic Area, Playground Nearby, Public Swimming Pool, Public

Transportation, Schools, Shopping Nearby