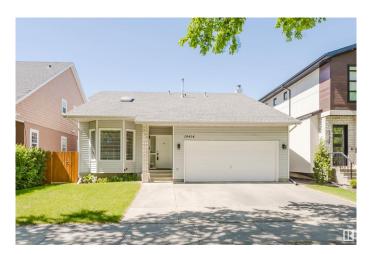

# \$869,000 - 10414 138 Street, Edmonton

MLS® #E4439645

#### \$869.000

3 Bedroom, 3.50 Bathroom, 2,045 sqft Single Family on 0.00 Acres

Glenora, Edmonton, AB

This custom built, 1987, 2045ft2 2-storey house in Glenora features 3+1 bedrooms, 4 bathrooms and a large living room and family room. Situated on a 50' x 140' lot with an attached front drive garage (very uncommon in Glenora), you'll get a west facing deck and large back yard with ample space to do as you wish. Perhaps you would like to have an extra large garden or even a garden suite! And here is an upstairs office that could easily be converted to a 4th bedroom by adding a wall. One of the best built houses in the neighbourhood, it is in excellent condition and has space for a large family.

## **Community Information**

Address 10414 138 Street

Area Edmonton
Subdivision Glenora
City Edmonton
County ALBERTA

Province AB

Postal Code T5N 2J4