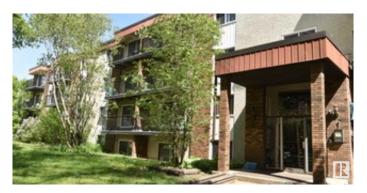

## \$139,500

2 Bedroom, 1.00 Bathroom, 1,033 sqft Condo / Townhouse on 0.00 Acres

WîhkwÃantôwin, Edmonton, AB

Incredibly spacious 1034 SQFT bright two-bedroom apartment condo. New Exterior windows and patio doors. Newer balcony. Structural integrity of building passed. Recent \$20K interior renovations with laminate flooring, baseboards and trim, lighting, hardware, along with new bathroom tub surround and tile. Larger insuite storage room a benefit. Upcoming LRT train station within a few blocks. Easy access to everywhere in just minutes. Near McEwan University...Walking distance to Brewery District, ICE district, downtown restaurants, shopping and more.

#### **Exterior**

Exterior Wood, Brick, Stucco, Vinyl

Exterior Features Private Setting, Public Transportation, Shopping Nearby, Treed Lot

Roof Tar & T

Construction Wood, Brick, Stucco, Vinyl

Foundation Brick