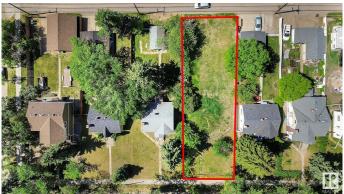

## \$375,000

0 Bedroom, 0.00 Bathroom, Single Family on 0.00 Acres

Spruce Avenue, Edmonton, AB

Vacant lot, 50x150 ready to build. The property immediately to the south, 11408 101st, is also available making a building site 100x150 ft. The seller has the architectural plans for an eight suite unit and a three car garage that can be built on on a single lot. If both properties are are purchased together the development opportunities increases considerably. Short walk to Royal Alex and Norwood Hospitals.. NAIT and City Centre minutes away. 11408 101 st currently has tenant, \$1200/ month plus utilities. Tenant would like to stay on if possible.

## **Exterior**

Exterior Features Back Lane, Flat Site, Level Land, Paved Lane, Public Transportation,

Schools, Shopping Nearby