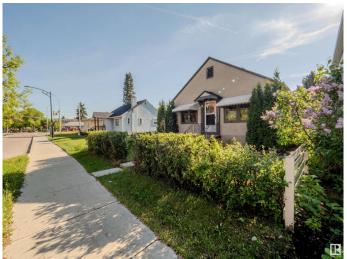

### \$349,702

2 Bedroom, 1.00 Bathroom, 1,005 sqft Single Family on 0.00 Acres

Strathearn, Edmonton, AB

LOCATION! LOCATION!.... SOUGHT AFTER STRATHERN...MIN TO EVERYTHING - LRT. RIVER VALLEY, WHYTE AVE, DOWNTOWN and MORE!...BRIGHT, CHEERFUL HOME/NEWER WINDOWS...RENOVATED KITCHEN...ORIGINAL HARDWOOD THROUGHOUT...~!WELCOME HOME!~ This adorable gem is situated in the heart of Edmonton - You just step out to everywhere you would want to go, with LRT right there too! House is SOLID, cute curb appeal, big living room when you roll in. The classic hardware talks to you as you walk around. 2 big bedrooms, classic galley kitchen, full bathroom wrap upstairs...basement is what you'd expect...great storage, carries the mechanicals, laundry and is gonna roll for another 100 years;) Lot 33' x 112' (343.87 sq) live and enjoy now, PRIME future development. Back yard is cute. Don't miss out on this one!

## **Exterior**

Exterior Wood, Stucco

Exterior Features Back Lane, Fenced, Flat Site, Playground Nearby, Public Transportation,

Shopping Nearby, See Remarks

Roof Asphalt Shingles

Construction Wood, Stucco

Foundation Concrete Perimeter