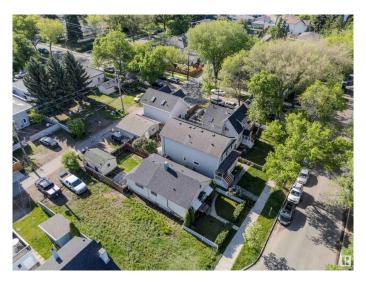

### \$349,702

2 Bedroom, 1.00 Bathroom, 1,005 sqft Single Family on 0.00 Acres

Strathearn, Edmonton, AB

LOCATION! LOCATION!.... SOUGHT AFTER STRATHERN...MIN TO EVERYTHING - LRT. RIVER VALLEY, WHYTE AVE, DOWNTOWN and MORE!...BRIGHT, CHEERFUL HOME/NEWER WINDOWS...RENOVATED KITCHEN...ORIGINAL HARDWOOD THROUGHOUT...~!WELCOME HOME!~ This adorable gem is situated in the heart of Edmonton - You just step out to everywhere you would want to go, with LRT right there too! House is SOLID, cute curb appeal, big living room when you roll in. The classic hardware talks to you as you walk around. 2 big bedrooms, classic galley kitchen, full bathroom wrap upstairs...basement is what you'd expect...great storage, carries the mechanicals, laundry and is gonna roll for another 100 years;) Lot 33' x 112' (343.87 sq) live and enjoy now, PRIME future development. Back yard is cute. Don't miss out on this one!

# **Community Information**

Address 9411 92 Street

Area Edmonton
Subdivision Strathearn
City Edmonton
County ALBERTA

Province AB

Postal Code T6C 3S1