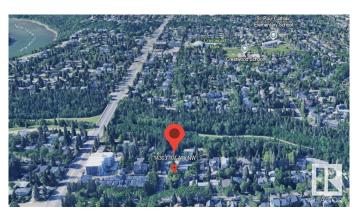

# \$500,000 - 14303 101 Avenue, Edmonton

MLS® #E4439572

### \$500,000

0 Bedroom, 0.00 Bathroom, Single Family on 0.00 Acres

Grovenor, Edmonton, AB

Executive Corner Lot in Prestigious Grovenor, just Steps to MacKinnon Ravine & MacKinnon Ravine Park. Stunning new builds and character homes are all around this property with the Valley Line West LRT only 2 blocks away. Measuring 31.5' x 136' giving you numerous options and the seller can custom build for you, or you can purchase the lot outright.

## **Community Information**

Address 14303 101 Avenue

Area Edmonton
Subdivision Grovenor
City Edmonton
County ALBERTA

Province AB

Postal Code T5N 0K7