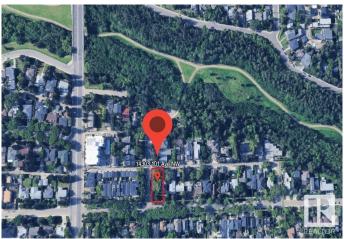

# \$500,000 - 14303 101 Avenue, Edmonton

MLS® #E4439572

### \$500,000

0 Bedroom, 0.00 Bathroom, Single Family on 0.00 Acres

Grovenor, Edmonton, AB

Executive Corner Lot in Prestigious Grovenor, just Steps to MacKinnon Ravine & MacKinnon Ravine Park. Stunning new builds and character homes are all around this property with the Valley Line West LRT only 2 blocks away. Measuring 31.5' x 136' giving you numerous options and the seller can custom build for you, or you can purchase the lot outright.

## **Community Information**

Address 14303 101 Avenue

Area Edmonton
Subdivision Grovenor
City Edmonton
County ALBERTA

Province AB

Postal Code T5N 0K7