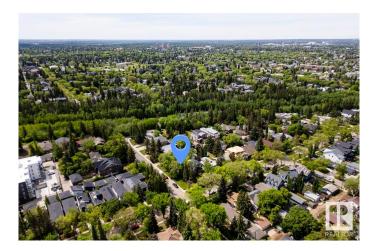

### \$500,000

0 Bedroom, 0.00 Bathroom, Single Family on 0.00 Acres

Grovenor, Edmonton, AB

Executive Corner Lot in Prestigious Grovenor, just Steps to MacKinnon Ravine & MacKinnon Ravine Park. Stunning new builds and character homes are all around this property with the Valley Line West LRT only 2 blocks away. Measuring 31.5' x 136' giving you numerous options and the seller can custom build for you, or you can purchase the lot outright.

### **Amenities**

Parking Parking Pad Cement/Paved, Stall, See Remarks

Interior

Heating Natural Gas

**Exterior** 

Exterior Features Corner Lot, Level Land, Park/Reserve, Picnic Area, Public Swimming

Pool, Public Transportation, Schools, Shopping Nearby